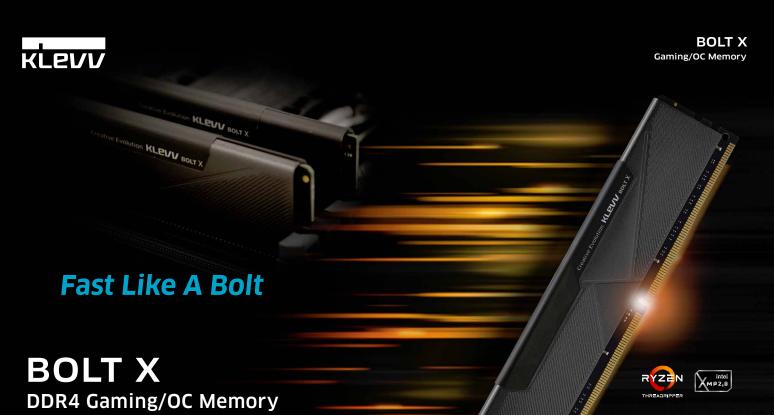

Adhering to KLEVV's low-profile yet powerful BOLT series, the brand-new BOLT X DDR4 gaming memory further brings your system performance to the next level. Applying strictly-selected memory chips made with advanced semiconductor technology, strictest screening procedure to deliver enhanced performance, the new BOLT X makes your system run FAST AS A BOLT!