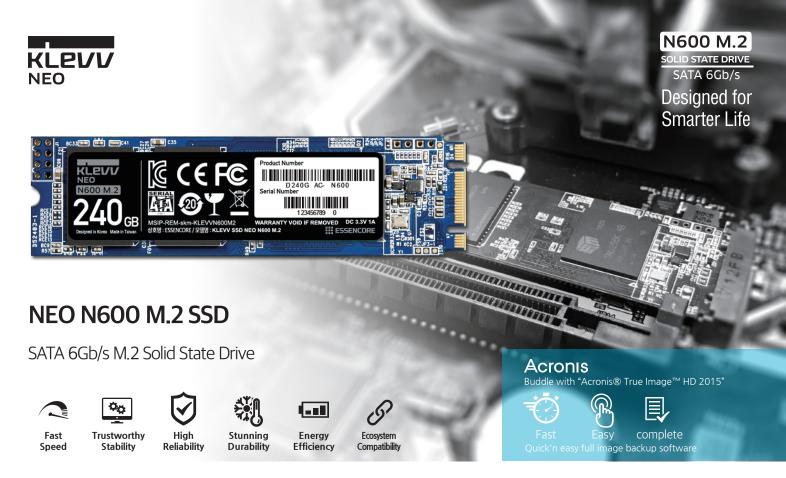

Adopting cutting-edge technologies, KLEVV upgrades your system performance by introducing the latest NEO N600 M.2 SSD. With strictly-selected memory chips via sophisticated screening methodology, KLEVV guarantees to bring only the most exceptional storage experience to you.

## Specifications

- Host Interface: SATA Revision 3.1 (SATA 6Gb/s)
- Form Factor: M.2 2280
- Capacity: 120GB & 240GB
- Controller: SMI SM2256
- Flash : TLC NAND Flash
- Dimension (L x W x H): 80.00 x 22.00 x 3.70 mm
- Weight: 8g
- Warranty: 3 Year Limited Warranty
- Performance: